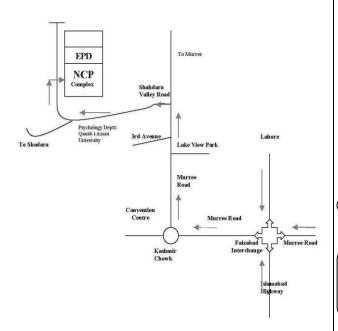

|  |  |  |  |  |
| 10.                          | Recommendation of Evaluation Committee:                                                                                                                           |  |  |  |  |  |
|                              |                                                                                                                                                                   |  |  |  |  |  |
| 11.                          | Registration #: Registration Date:                                                                                                                                |  |  |  |  |  |



## WHERE TO COME?

Experimental Physics Labs (EPL), NCP Complex, Shahdra Valley Road, Islamabad

### How to come?



# WHO SHOULD ATTEND

Students of Ph.D, M.Phil and Research students of M.Sc, BS (Hons) in the field of Physics, Materials Science, Nuclear Physics, Earth Sciences and Chemistry from institutes/universities



The targets of the training course are to familiarize students about 5 MV Pelletron Tandem Accelerator (which is the first of its type in Pakistan) and analysis system and give them training on ion beam analytical techniques for sample diagnostics and modifications

# IN CASE OF QUIRES, PLEASE CONTACT

Mr. Muhammad Arif (Director EPL)
Phone: 051-2896085-89
Fax: 051-2896084



Summer Camp Training Program on Ion Beam Techniques

July 2 to July 18, 2012

Experimental Physics Labs (EPL)

National Centre for Physics (NCP)

Shadrah Valley Road

Quaid-i-Azam University, Islamabad,
Islamic