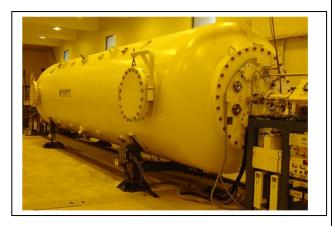

## **SCOPE**

The Experimental Physics Labs (EPL) located in the complex of National Centre for Physics (NCP), Quaid-i-Azam University, houses a 5 MV Pelletron Tandem Accelerator facility based on sophisticated state-of-theart technology. The accelerator being the first of its type in Pakistan extends enormous opportunities for young scientists, engineers and researchers both from national universities and R & D organizations to work on this front line technology demonstrator for their academic and professional pursuits. The students of M.Sc, M.Phil and Ph.D have been using this premier national facility for their research work.

The targets of the training course are to familiarize students about 5 MV Pelletron Tandem Accelerator (which is the first of its type in Pakistan) and analysis system and give them training on ion beam analytical techniques for sample diagnostics and modifications